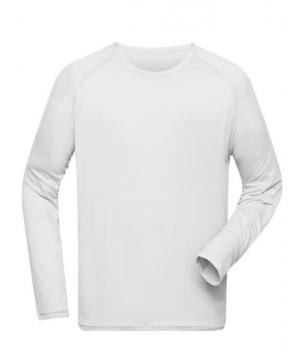

# Long-sleeved functional T-shirt made of recycled polyester for sports and fitness

Breathable and moisture-regulating Quick-drying, light and comfortable Raglan sleeves, round neck Lightly textured back Fashionable, reflective print on the shoulder JN521: lightly waisted

**Fabric:** Outer fabric (160 g/m²): 92%

polyester (recycled), 8% elastane Outer fabric 2 (140 g/m²): 100%

polyester (recycled)

Country of origin: Pakistan

Customs tariff number: 61099020

Care instructions:

### Partner article:

Ladies' Sports Shirt Long-Sleeved

Art-Nr.: **JN521** 