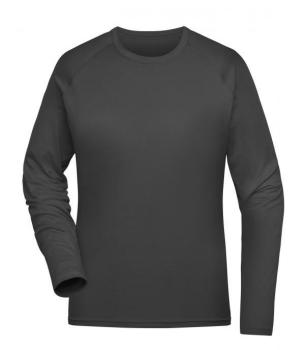

# Long-sleeved functional T-shirt made of recycled polyester for sports and fitness

Breathable and moisture-regulating Quick-drying, light and comfortable Raglan sleeves, round neck Lightly textured back Fashionable, reflective print on the shoulder JN521: lightly waisted

**Fabric:** Outer fabric (160 g/m²): 92%

polyester (recycled), 8% elastane Outer fabric 2 (140 g/m²): 100%

polyester (recycled)

Country of origin: Pakistan

Customs tariff number: 61099020

Care instructions: