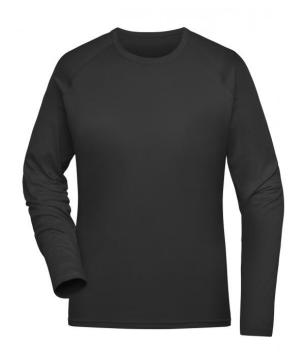

# Long-sleeved functional T-shirt made of recycled polyester for sports and fitness

Breathable and moisture-regulating Quick-drying, light and comfortable Raglan sleeves, round neck Lightly textured back Fashionable, reflective print on the shoulder JN521: lightly waisted

**Fabric:** Outer fabric (160 g/m²): 92%

polyester (recycled), 8% elastane Outer fabric 2 (140 g/m²): 100%

polyester (recycled)

Country of origin: Pakistan

Customs tariff number: 61099020

Care instructions: