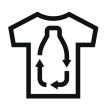

# **Recycled Polyester**

PET bottles are recycled to create a new fashion. Plastic bottles are crushed, melted down and spun to yarn again, which is sometimes completely integrated into the production.