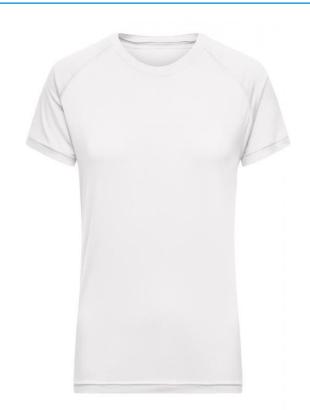

# Functional T-shirt made of recycled polyester for sports and fitness

Breathable and moisture-regulating Quick-drying, light and comfortable Raglan sleeves, round neck Lightly textured back Fashionable, reflective print on the shoulder JN519: lightly waisted

**Fabric:** Outer fabric (160 g/m²): 92%

polyester (recycled), 8% elastane Outer fabric 2 (140 g/m²): 100%

polyester (recycled)

Country of origin: Pakistan

Customs tariff number: 61099020

Care instructions: