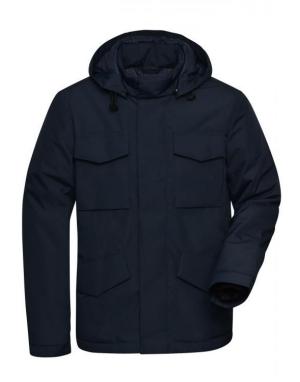

## Padded jacket in 'clean' look for business and leisure

Smooth outside, inside in stitching, with sorona®AURA (renewable, organic raw material)

Wind- and waterproof fabric (5,000 mm water column) Breathable and permeable to water vapour (1,500 g/m²/24h)

Stand-up collar

Adjustable, detachable hood Full-length under-panel front zip

2 front pockets, 2 sewn-on breast pockets, 1 zipped inner pocket

Elastic inner sleeve bands Zip for decoration at the back

YKK-zips

JN1157: Elastic inner cord for waist adjustmen

**Fabric:** Outer fabric: 100% polyester

Lining: 100% polyamide Padding: 100% polyester

Country of origin: Myanmar

Customs tariff number: 62024010