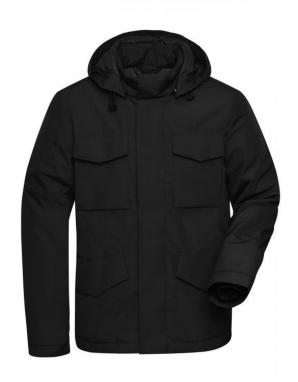

## Padded jacket in 'clean' look for business and leisure

Smooth outside, inside in stitching, with sorona®AURA (renewable, organic raw material)

Wind- and waterproof fabric (5,000 mm water column)
Breathable and permeable to water vapour (1,500 g/m²/24h)

Stand-up collar

Adjustable, detachable hood

Full-length under-panel front zip

 $\boldsymbol{2}$  front pockets,  $\boldsymbol{2}$  sewn-on breast pockets,  $\boldsymbol{1}$  zipped inner pocket

Elastic inner sleeve bands

Zip for decoration at the back

YKK-zips

JN1157: Elastic inner cord for waist adjustmen

**Fabric:** Outer fabric: 100% polyester

Lining: 100% polyamide Padding: 100% polyester

Country of origin: Myanmar

Customs tariff number: 62024010