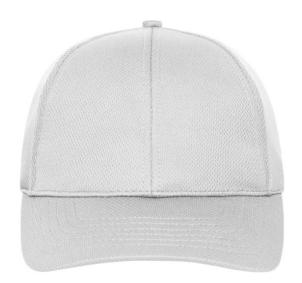

# Sporty 6 panel cap made of soft mesh

4 embroidered ventilation holes 6 decorative stitching lines on the peak Laminated front panels Lined satin sweatband Hook and loop fastener

**Fabric:** Outer fabric: 100% polyester

## 6 Panel

Division of cap into 6 segments. Advantage: One of the most popular cap shapes in Europe

Stand: 29.04.2024 - 08:45:22