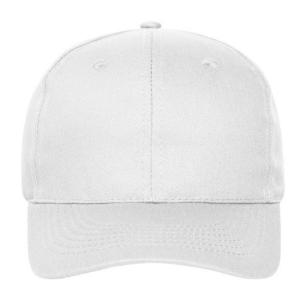

# 6 panel cap with unbrushed surface

6 embroidered ventilation holes 6 decorative stitching lines on the peak Laminated front panels Pleasant to wear thanks to the lined satin sweatband Hook and loop fastener