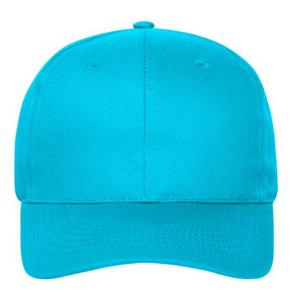

## 6 panel cap with unbrushed surface

6 embroidered ventilation holes 6 decorative stitching lines on the peak Laminated front panels Pleasant to wear thanks to the lined satin sweatband Hook and loop fastener

## 6 Panel

Division of cap into 6 segments. Advantage: One of the most popular cap shapes in Europe