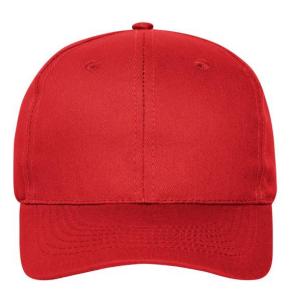

## 6 panel cap with unbrushed surface

6 embroidered ventilation holes 6 decorative stitching lines on the peak Laminated front panels Pleasant to wear thanks to the lined satin sweatband Hook and loop fastener

## 6 Panel

Division of cap into 6 segments. Advantage: One of the most popular cap shapes in Europe