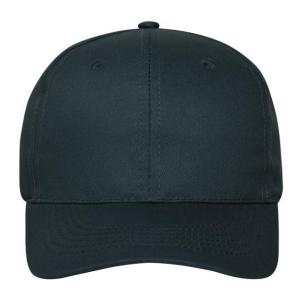

# 6 panel cap with unbrushed surface

6 embroidered ventilation holes 6 decorative stitching lines on the peak Laminated front panels Pleasant to wear thanks to the lined satin sweatband Hook and loop fastener