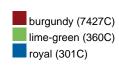

### Available colours

|                            | one size |
|----------------------------|----------|
| Weight in g                | 54 g     |
| VPE                        | 24/144   |
| (Pcs. per inner packaging  |          |
| / pcs. per outer packaging |          |

# Available colours