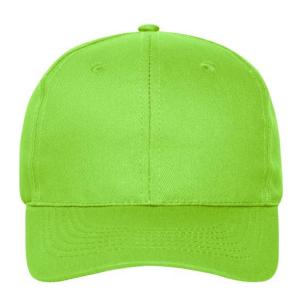

# 6 panel cap with unbrushed surface

6 embroidered ventilation holes 6 decorative stitching lines on the peak Laminated front panels Pleasant to wear thanks to the lined satin sweatband Hook and loop fastener