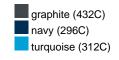

### Available colours

|                            | one size |
|----------------------------|----------|
| Weight in g                | 54 g     |
| VPE                        | 24/144   |
| (Pcs. per inner packaging  |          |
| / pcs. per outer packaging |          |

# Available colours