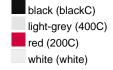

### Available colours

|                            | one size |
|----------------------------|----------|
| Weight in g                | 54 g     |
| VPE                        | 24/144   |
| (Pcs. per inner packaging  |          |
| / pcs. per outer packaging |          |

# Available colours