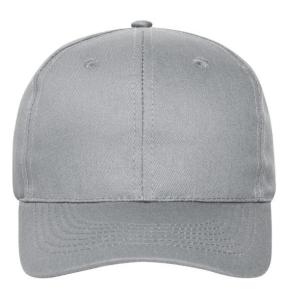

## 6 panel cap with unbrushed surface

6 embroidered ventilation holes 6 decorative stitching lines on the peak Laminated front panels Pleasant to wear thanks to the lined satin sweatband Hook and loop fastener

## 6 Panel

Division of cap into 6 segments. Advantage: One of the most popular cap shapes in Europe