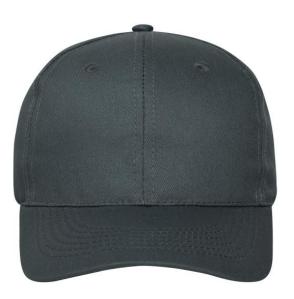

## 6 panel cap with unbrushed surface

6 embroidered ventilation holes 6 decorative stitching lines on the peak Laminated front panels Pleasant to wear thanks to the lined satin sweatband Hook and loop fastener

## 6 Panel

Division of cap into 6 segments. Advantage: One of the most popular cap shapes in Europe