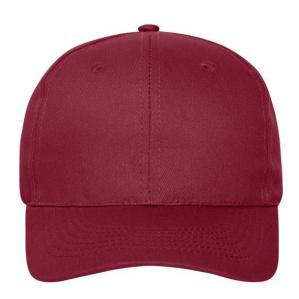

# 6 panel cap with unbrushed surface

6 embroidered ventilation holes 6 decorative stitching lines on the peak Laminated front panels Pleasant to wear thanks to the lined satin sweatband Hook and loop fastener