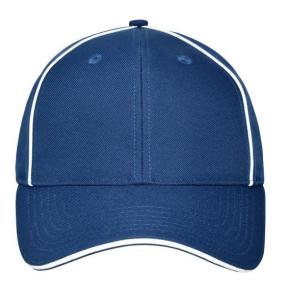

## High-quality 6 panel cap with reflective elements (without protective function/no PPE)

Recycled polyester 6 embroidered ventilation holes 6 decorative stitching lines on the peak Laminated front panels Pleasant to wear thanks to padded sweatband Clip adjuster in mat silver with metal eyelet

## 6 Panel

Division of cap into 6 segments. Advantage: One of the most popular cap shapes in Europe

Stand: 26.04.2024 - 05:37:25