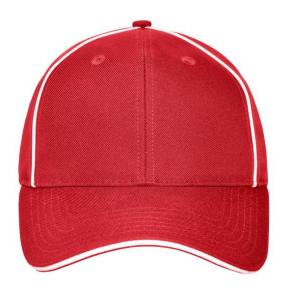

# High-quality 6 panel cap with reflective elements (without protective function/no PPE)

Recycled polyester

6 embroidered ventilation holes

6 decorative stitching lines on the peak

Laminated front panels

Pleasant to wear thanks to padded sweatband

### 6 Panel

Division of cap into 6 segments. Advantage: One of the most popular cap shapes in Europe

Stand: 23.04.2024 - 08:34:48