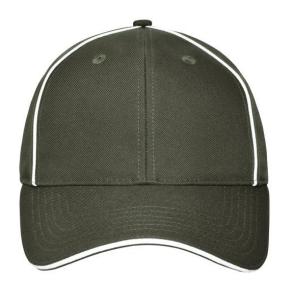

# High-quality 6 panel cap with reflective elements (without protective function/no PPE)

Recycled polyester

6 embroidered ventilation holes

6 decorative stitching lines on the peak

Laminated front panels

Pleasant to wear thanks to padded sweatband

Clip adjuster in mat silver with metal eyelet

**Fabric:** Outer fabric (205 g/m²): 100%

polyester (recycled)

Country of origin: Volksrepublik China

Customs tariff number: 65050030