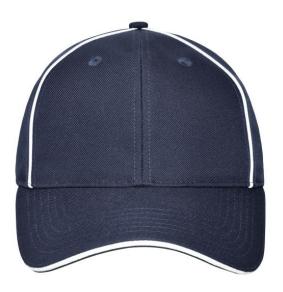

## High-quality 6 panel cap with reflective elements (without protective function/no PPE)

Recycled polyester 6 embroidered ventilation holes 6 decorative stitching lines on the peak Laminated front panels Pleasant to wear thanks to padded sweatband Clip adjuster in mat silver with metal eyelet