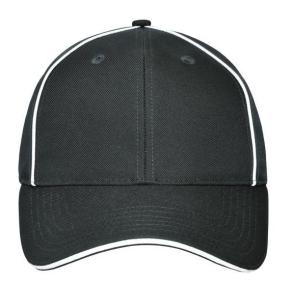

# High-quality 6 panel cap with reflective elements (without protective function/no PPE)

Recycled polyester

6 embroidered ventilation holes

6 decorative stitching lines on the peak

Laminated front panels

Pleasant to wear thanks to padded sweatband

Clip adjuster in mat silver with metal eyelet

**Fabric:** Outer fabric (205 g/m²): 100%

polyester (recycled)

Country of origin: Volksrepublik China

Customs tariff number: 65050030

### 6 Panel

Division of cap into 6 segments. Advantage: One of the most popular cap shapes in Europe

Stand: 27.04.2024 - 00:41:17