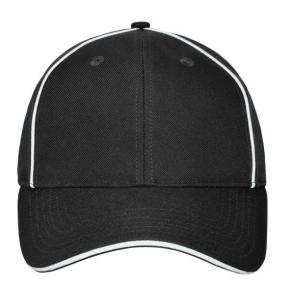

# High-quality 6 panel cap with reflective elements (without protective function/no PPE)

Recycled polyester

6 embroidered ventilation holes

6 decorative stitching lines on the peak

Laminated front panels

Pleasant to wear thanks to padded sweatband

Clip adjuster in mat silver with metal eyelet

**Fabric:** Outer fabric (205 g/m²): 100%

polyester (recycled)

Country of origin: Volksrepublik China

Customs tariff number: 65050030

### 6 Panel

Division of cap into 6 segments. Advantage: One of the most popular cap shapes in Europe

Stand: 25.04.2024 - 23:30:46