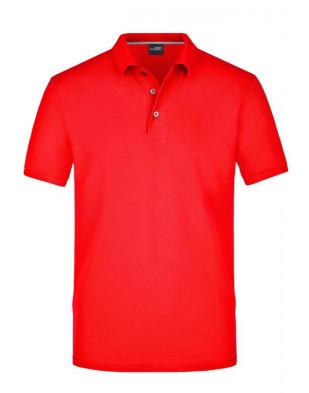

# Polo shirt in premium quality

Very fine piqué quality made of high-quality, combed ring-spun Pimacotton

By using Pima cotton, which is extremely fine and long-stapled, you will get a consistently high quality and a beautiful surface

Knitted polo collar and cuffs

Buttons for all colours in colour titanium

JN707: Waisted, 5 buttons JN708: side slits, 3 buttons

Fabric: Outer fabric (180 g/m²): 100%

cotton

Country of origin: Bangladesch

Customs tariff number: 61051000

## Partner article:

Ladies' Pima Polo Art-Nr.: JN707