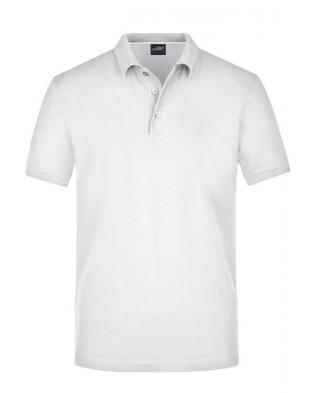

# Polo shirt in premium quality

Very fine piqué quality made of high-quality, combed ring-spun Pima-cotton

By using Pima cotton, which is extremely fine and long-stapled, you will get a consistently high quality and a beautiful surface

Knitted polo collar and cuffs

Buttons for all colours in colour titanium

JN707: Waisted, 5 buttons JN708: side slits, 3 buttons

Fabric: Outer fabric (180 g/m²): 100%

cotton

Country of origin: Bangladesch

Customs tariff number: 61051000