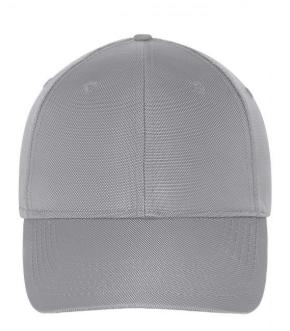

## High-quality 6 panel cap made of shiny fabric

Laminated front panels
6 embroidered ventilation holes
6 decorative stitching lines on the peak
Pleasant to wear due to a lined sweat band
Clip buckle in mat silver with metal eyelet

### 6 Panel

Division of cap into 6 segments. Advantage: One of the most popular cap shapes in Europe

Stand: 02.06.2024 - 03:06:25