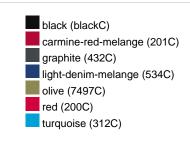

## Available colours

|                            | xs    | s     | М     | L     | XL    | XXL   | 3XL   |
|----------------------------|-------|-------|-------|-------|-------|-------|-------|
| Weight in g                | 474 g | 514 g | 552 g | 592 g | 632 g | 672 g | 712 g |
| VPE                        | 1/30  | 1/30  | 1/30  | 1/30  | 1/30  | 1/30  | 1/30  |
| (Pcs. per inner packaging  |       |       |       |       |       |       |       |
| / pcs. per outer packaging |       |       |       |       |       |       |       |

# Available colours