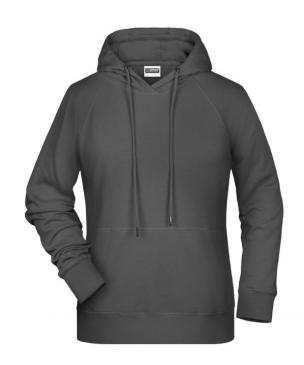

# Hooded sweatshirt with raglan sleeves

High-quality sweat fabric with roughened inside 85% combed ring-spun organic cotton Two-layer hood with drawcord Lateral dividing seams at the front, kangaroo pocket Cuffs with elastane Tear off!®-label 8023: lightly waisted