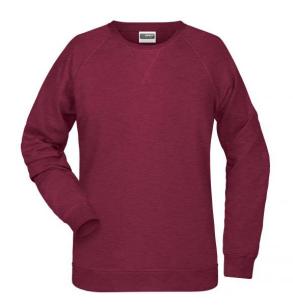

# Classic sweatshirt with raglan sleeves

High-quality French terry, 85% combed ring-spun organic cotton Classic round neck, necktape

Collar and cuffs with elastane

Collar patch Tear off!-label 8021: lightly waisted

**Fabric:** Outer fabric (300 g/m²): 85%

cotton, 15% polyester

Country of origin: Pakistan

Customs tariff number: 61102099

Care instructions:

Partner article:

Ņ

Men's Sweat Art-Nr.: 8022