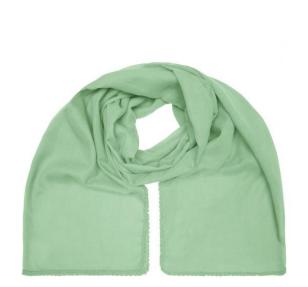

## Fashionable scarf with decorative border along the edge

Effective look

Soft and pleasant to wear Measurements: 170 x 70 cm

**Fabric:** Outer fabric (50 g/m²): 100% cotton

Country of origin: Volksrepublik China