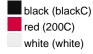

## Available colours

|                            | one size |
|----------------------------|----------|
| Weight in g                | 84 g     |
| VPE                        | 10/150   |
| (Pcs. per inner packaging  |          |
| / pcs. per outer packaging |          |

## Available colours

Stand: 09.05.2024 - 18:19:47