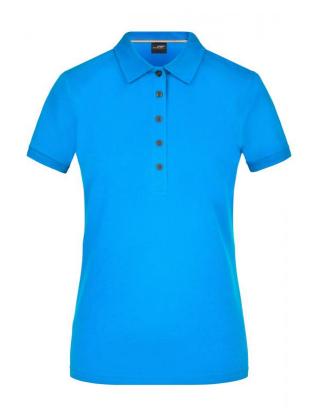

# Polo shirt in premium quality

Very fine piqué quality made of high-quality, combed ring-spun Pima-cotton

By using Pima cotton, which is extremely fine and long-stapled, you will get a consistently high quality and a beautiful surface

Knitted polo collar and cuffs

Buttons for all colours in colour titanium

JN707: Waisted, 5 buttons JN708: side slits, 3 buttons

**Fabric:** Outer fabric (180 g/m²): 100%

cotton

Country of origin: Bangladesch