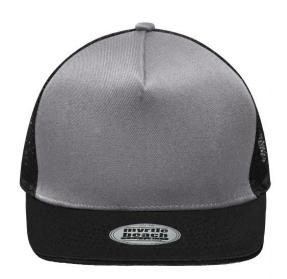

### Stylish mesh cap with sandwich

Hip shape 'High Profile'
Flat peak with sticker and 6 decorative stitching lines 5 panels
Laminated front panel
Pleasant to wear due to padded sweatband
Size adjustment by 'click & snap' fastener