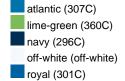

## Available colours

|                            | one size |
|----------------------------|----------|
| Weight in g                | 3 g      |
| VPE                        | 120/240  |
| (Pcs. per inner packaging  |          |
| / pcs. per outer packaging |          |

# Available colours