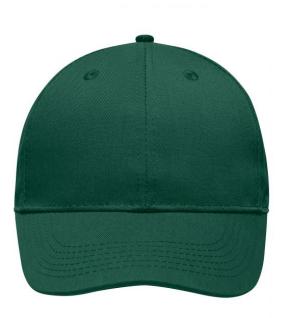

## High-quality 6 panel cap

Durable, hard-wearing mixed material 6 embroidered ventilation holes 6 decorative stitching lines on the peak Laminated front panels Pleasant to wear due to padded sweatband Clip fastener in mat silver with metal eyelet