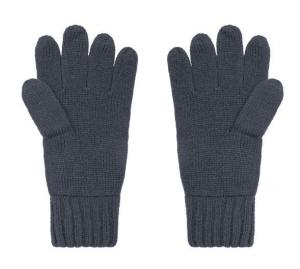

# **MB7980 Melange Gloves Basic**

### Elegant knitted gloves made of melange yarns

Stocking stitch with twin-layer cuffs Cuffs with trendy rib pattern Available as a set with scarf and hat

**Fabric:** Outer fabric: 80% polyacrylic, 20%

polyamide