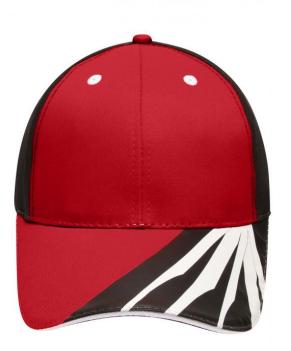

## 6 Panel sandwich cap in sturdy workwear style

Design elements in the style of James Nicholson by Daiber workwear 'STRONG' on peak and rear panel Sturdy fabrics Unbrushed surface 6 embroidered ventilation holes in contrasting colour Laminated front panels Padded sweatband Metal buckle in mat silver with press stud and metal eyelet

## Available colours

black/carbon/white (blackC, 425U, white) red/black/white (199C, blackC, white)

dark-green/black/white (343C, blackC, white) avy/navy/white (296C, white) white/carbon/black (white, 430C, blackC)

## 6 Panel

Division of cap into 6 segments. Advantage: One of the most popular cap shapes in Europe