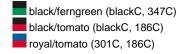

# Stylish flatpeak cap in 6 panel 'High Profile' look

6 embroidered ventilation holes in contrasting colour Straight peak with 8 decorative stitching lines Trendy high profile shape Pleasant to wear due to padded sweatband Size adjustement by 'click & snap' fastener Super heavy brushed cotton

**Fabric:** Outer fabric: 100% cotton

Country of origin: Volksrepublik China

Customs tariff number: 65050030

# Care instructions:



### Available colours

|                            | one size |
|----------------------------|----------|
| Weight in g                | 106 g    |
| VPE                        | 24/144   |
| (Pcs. per inner packaging  |          |
| / pcs. per outer packaging |          |

# Available colours









# **OEKO-TEX® Stoff**

The fabric of this article has been tested for harmful substances and certified acc. to STANDARD 100 by OEKO-TEX®



# 6 Panel

Division of cap into 6 segments. Advantage: One of the most popular cap shapes in Europe

Stand: 29.04.2024 - 03:08:33