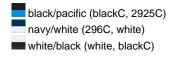

# Stylish flatpeak cap in 6 panel 'High Profile' look

6 embroidered ventilation holes in contrasting colour Straight peak with 8 decorative stitching lines Trendy high profile shape Pleasant to wear due to padded sweatband Size adjustement by 'click & snap' fastener Super heavy brushed cotton

**Fabric:** Outer fabric: 100% cotton

Country of origin: Volksrepublik China

Customs tariff number: 65050030

# Care instructions:



### Available colours

|                            | one size |
|----------------------------|----------|
| Weight in g                | 106 g    |
| VPE                        | 24/144   |
| (Pcs. per inner packaging  |          |
| / pcs. per outer packaging |          |

# Available colours









# **OEKO-TEX® Stoff**

The fabric of this article has been tested for harmful substances and certified acc. to STANDARD 100 by OEKO-TEX®



# 6 Panel

Division of cap into 6 segments. Advantage: One of the most popular cap shapes in Europe

Stand: 29.04.2024 - 03:08:33