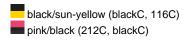

# Stylish flatpeak cap in 6 panel 'High Profile' look

6 embroidered ventilation holes in contrasting colour Straight peak with 8 decorative stitching lines Trendy high profile shape Pleasant to wear due to padded sweatband Size adjustement by 'click & snap' fastener Super heavy brushed cotton

**Fabric:** Outer fabric: 100% cotton

Country of origin: Volksrepublik China

Customs tariff number: 65050030

# Care instructions:



### Available colours

|                            | one size |
|----------------------------|----------|
| Weight in g                | 106 g    |
| VPE                        | 24/144   |
| (Pcs. per inner packaging  |          |
| / pcs. per outer packaging |          |

# Available colours









# **OEKO-TEX® Stoff**

The fabric of this article has been tested for harmful substances and certified acc. to STANDARD 100 by OEKO-TEX®



# 6 Panel

Division of cap into 6 segments. Advantage: One of the most popular cap shapes in Europe

Stand: 29.04.2024 - 03:08:33