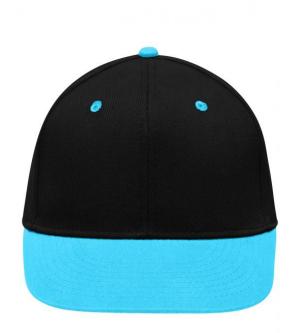

# Stylish flatpeak cap in 6 panel 'High Profile' look

6 embroidered ventilation holes in contrasting colour Straight peak with 8 decorative stitching lines Trendy high profile shape Pleasant to wear due to padded sweatband Size adjustement by 'click & snap' fastener Super heavy brushed cotton