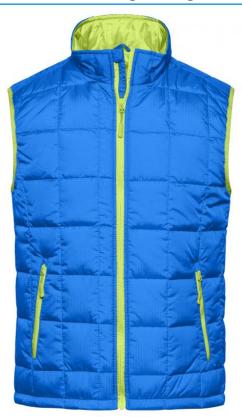

# Padded vest with warming Thinsulate™ 3M-padding

Light rip-stop fabric
Wind-repellent
Warming ThinsulateTM insulation padding
A fairly thin fabric with optimum thermal insulation
Under-panel front zip with chin protection
Contrasting zips, inner lining and sleevebands
Large JN-logo on the inside of the back
Elastic cord with stopper on hem
Zip for decoration at the back

**Fabric:** Outer fabric: 100% polyester

Lining: 100% polyester

Country of origin: Volksrepublik China

Customs tariff number: 62114390

# Available colours

carbon/orange (425C, 151C)

Insulation