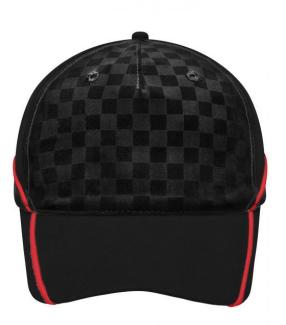

## Lavish 5 panel cap in racing design

Front panel, side insets and fastener embossed with fine checkerboard pattern Decorative piping on peak, along side and back panels and on fastener 6 embroidered ventilation holes Padded satin sweatband Hook and loop fastener Brushed cotton

| Fabric:                | Outer fabric: 100% cotton<br>Embossed parts: 100% polyester |
|------------------------|-------------------------------------------------------------|
| Country of origin:     | Volksrepublik China                                         |
| Customs tariff number: | 65050030                                                    |