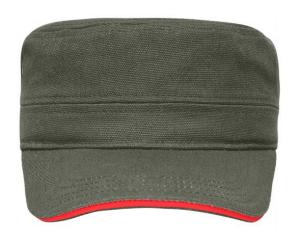

# MB6555 Military Sandwich Cap

# Sandwich cap in military style made of durable cotton canvas

4 lateral metal eyelets Padded cotton sweatband Hook and loop fastener

**Fabric:** Outer fabric (250 g/m²): 100%

cotton

Country of origin: Volksrepublik China

## Available colours

black/dark-grey (blackC, 424C) khaki/dark-green (7502C, 3305C)