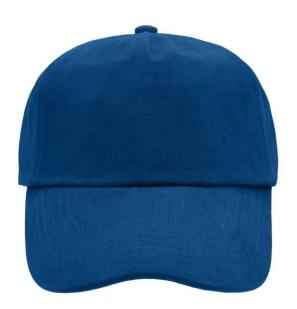

# Classic 5 panel cap made of heavy brushed cotton

Clip fastener in shiny silver with embossed myrtle beach logo and metal eyelet

4 embroidered ventilation holes

6 decorative stitching lines on the peak

Padded satin sweat band

# 5 Panel Cap

Division of cap into 5 segments. Advantage: A large advertising space without annoying seams on front panels

Stand: 29.04.2024 - 00:36:27