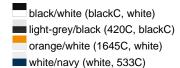

### Available colours

|                            | one size |
|----------------------------|----------|
| Weight in g                | 45 g     |
| VPE                        | 50/200   |
| (Pcs. per inner packaging  |          |
| / pcs. per outer packaging |          |