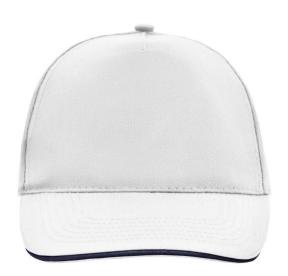

## 5 panel promo cap with sandwich in contrasting colour

4 embroidered ventilation holes 6 stitching lines on the peak Lightly laminated front panels Hook and loop fastener Cotton sweatband

**Fabric:** Outer fabric (165 g/m²): 100%

## 5 Panel Cap

Division of cap into 5 segments. Advantage: A large advertising space without annoying seams on front panels

Stand: 04.05.2024 - 23:04:11