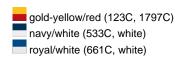

## Available colours

dark-grey/white (424C, white) lime-green/white (368C, white) red/white (1805C, white)