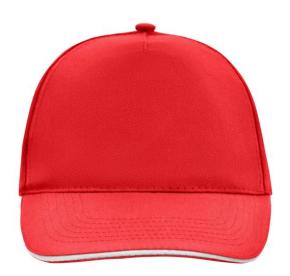

# 5 panel promo cap with sandwich in contrasting colour

4 embroidered ventilation holes 6 stitching lines on the peak Lightly laminated front panels Hook and loop fastener Cotton sweatband

**Fabric:** Outer fabric (165 g/m²): 100%