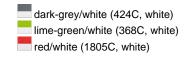

#### Available colours

|                            | one size |
|----------------------------|----------|
| Weight in g                | 45 g     |
| VPE                        | 50/200   |
| (Pcs. per inner packaging  |          |
| / pcs. per outer packaging |          |

### Available colours