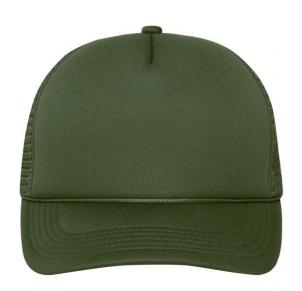

#### 5 panel mesh cap with retro style cord on peak

6 decorative stitching lines on the peak Padded cotton sweatband Size adjustment by 'click & snap' fastener

**Fabric:** Outer fabric: 100% polyester

Country of origin: Volksrepublik China

# 5 Panel Cap

Division of cap into 5 segments. Advantage: A large advertising space without annoying seams on front panels

Stand: 10.05.2024 - 03:23:58