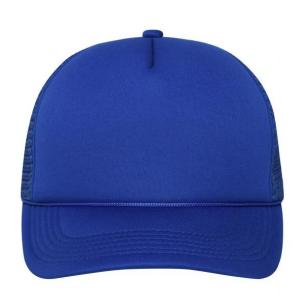

## 5 panel mesh cap with retro style cord on peak

6 decorative stitching lines on the peak Padded cotton sweatband Size adjustment by 'click & snap' fastener

**Fabric:** Outer fabric: 100% polyester

Country of origin: Volksrepublik China

# 5 Panel Cap

Division of cap into 5 segments. Advantage: A large advertising space without annoying seams on front panels

Stand: 10.05.2024 - 08:54:33