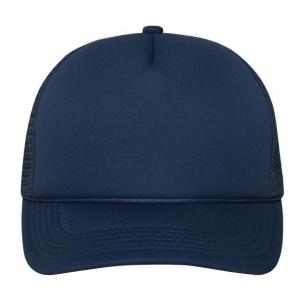

## 5 panel mesh cap with retro style cord on peak

6 decorative stitching lines on the peak Padded cotton sweatband Size adjustment by 'click & snap' fastener

**Fabric:** Outer fabric: 100% polyester

Country of origin: Volksrepublik China

# 5 Panel Cap

Division of cap into 5 segments. Advantage: A large advertising space without annoying seams on front panels

Stand: 10.05.2024 - 08:58:54