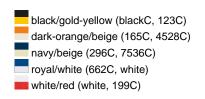

### Available colours

|                            | one size |
|----------------------------|----------|
| Weight in g                | 70 g     |
| VPE                        | 24/144   |
| (Pcs. per inner packaging  |          |
| / pcs. per outer packaging |          |

# Available colours