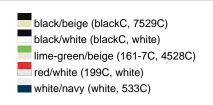

### Available colours

|                            | one size |
|----------------------------|----------|
| Weight in g                | 70 g     |
| VPE                        | 24/144   |
| (Pcs. per inner packaging  |          |
| / pcs. per outer packaging |          |

# Available colours