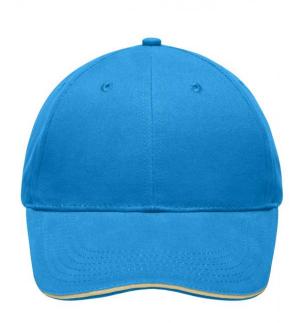

# High-quality light and soft 6 panel sandwich cap

6 embroidered eyelets 6 decorative stitching lines on the peak Laminated front panels Satin padded sweatband Clip fastener in mat silver with metal eyelet Brushed cotton