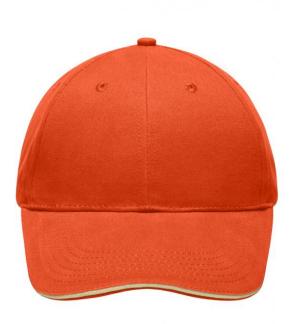

## High-quality light and soft 6 panel sandwich cap

6 embroidered eyelets 6 decorative stitching lines on the peak Laminated front panels Satin padded sweatband Clip fastener in mat silver with metal eyelet Brushed cotton

## Available colours

black/beige (blackC, 7529C)
black/white (blackC, white)
lime-green/beige (161-7C, 4528C)
red/white (199C, white)
white/navy (white, 533C)

black/gold-yellow (blackC, 123C) dark-orange/beige (165C, 4528C) navy/beige (296C, 7536C) royal/white (662C, white) white/red (white, 199C)