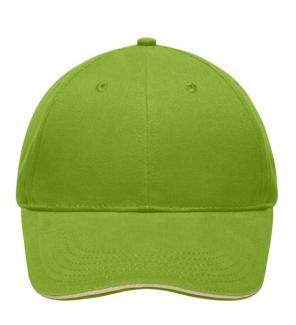

## High-quality light and soft 6 panel sandwich cap

6 embroidered eyelets 6 decorative stitching lines on the peak Laminated front panels Satin padded sweatband Clip fastener in mat silver with metal eyelet Brushed cotton