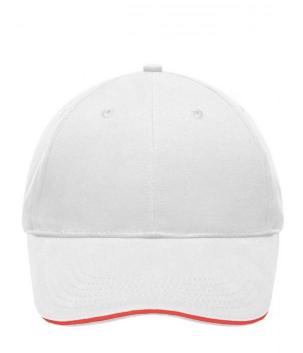

## High-quality light and soft 6 panel sandwich cap

6 embroidered eyelets
6 decorative stitching lines on the peak
Laminated front panels
Satin padded sweatband
Clip fastener in mat silver with metal eyelet
Brushed cotton