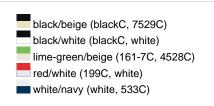

### Available colours

|                            | one size |
|----------------------------|----------|
| Weight in g                | 70 g     |
| VPE                        | 24/144   |
| (Pcs. per inner packaging  |          |
| / pcs. per outer packaging |          |

# Available colours