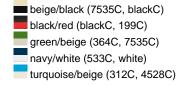

### Available colours

|                            | one size |
|----------------------------|----------|
| Weight in g                | 70 g     |
| VPE                        | 24/144   |
| (Pcs. per inner packaging  |          |
| / pcs. per outer packaging |          |

# Available colours