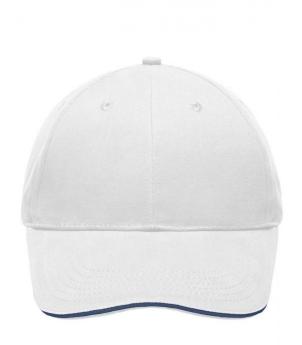

## High-quality light and soft 6 panel sandwich cap

6 embroidered eyelets
6 decorative stitching lines on the peak
Laminated front panels
Satin padded sweatband
Clip fastener in mat silver with metal eyelet
Brushed cotton