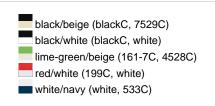

### Available colours

|                            | one size |
|----------------------------|----------|
| Weight in g                | 70 g     |
| VPE                        | 24/144   |
| (Pcs. per inner packaging  |          |
| / pcs. per outer packaging |          |

# Available colours