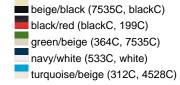

### Available colours

|                            | one size |
|----------------------------|----------|
| Weight in g                | 70 g     |
| VPE                        | 24/144   |
| (Pcs. per inner packaging  |          |
| / pcs. per outer packaging |          |

# Available colours