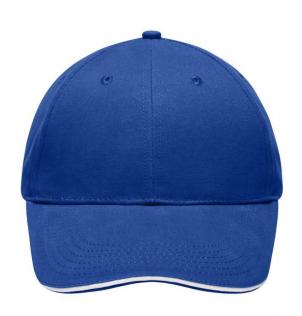

## High-quality light and soft 6 panel sandwich cap

6 embroidered eyelets
6 decorative stitching lines on the peak
Laminated front panels
Satin padded sweatband
Clip fastener in mat silver with metal eyelet
Brushed cotton

### Available colours

|                            | one size |
|----------------------------|----------|
| Weight in g                | 70 g     |
| VPE                        | 24/144   |
| (Pcs. per inner packaging  |          |
| / pcs. per outer packaging |          |

# Available colours