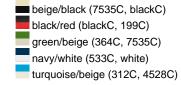

### Available colours

|                            | one size |
|----------------------------|----------|
| Weight in g                | 70 g     |
| VPE                        | 24/144   |
| (Pcs. per inner packaging  |          |
| / pcs. per outer packaging |          |

# Available colours