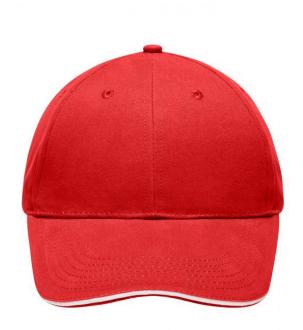

## High-quality light and soft 6 panel sandwich cap

6 embroidered eyelets 6 decorative stitching lines on the peak Laminated front panels Satin padded sweatband Clip fastener in mat silver with metal eyelet Brushed cotton