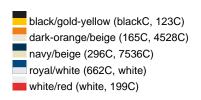

### Available colours

|                            | one size |
|----------------------------|----------|
| Weight in g                | 70 g     |
| VPE                        | 24/144   |
| (Pcs. per inner packaging  |          |
| / pcs. per outer packaging |          |

# Available colours