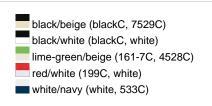

### Available colours

|                            | one size |
|----------------------------|----------|
| Weight in g                | 70 g     |
| VPE                        | 24/144   |
| (Pcs. per inner packaging  |          |
| / pcs. per outer packaging |          |

# Available colours